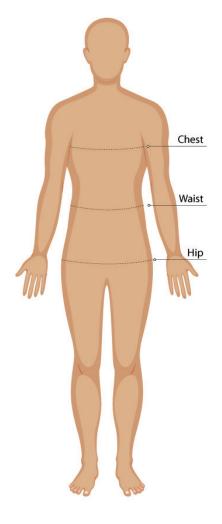

# **BODY MEASUREMENT TIPS**

- When measuring yourself keep the tape firm but not tight
- Measure over undergarments for more accurate measurements
- If you don't have a measuring tape, use a piece of string and measure it using a ruler

# CHEST

Measure around the fullest part of your chest. This is the key measurement for shirts/blouses & dresses. Make sure the measuring tape sits horizontally across your body.

# WAIST

Measure around the natural waistline which is the narrowest part of your waist. This is an important measurement for trousers/pants/shorts & skirts

# HIP

Measure around the fullest part of the hips

- Our Size Charts are in Finished Garment Measurements.
- Size Charts are located on each indivual garment on the website, under the SIZE CHART tab.
- To determine the size you need to ADD to your Body Measurements the following:
- BLAZERS, DRESSES, TUNICS, SHIRTS, BLOUSES, POLOS and other upper body garments ADD 10 - 12 cm
- TROUSERS, SHORTS, SKIRTS & TUNICS ADD 5 8 cm in the waist. These garments are often adjustable in the waist to allow for extra growth.
- A good way to check is to measure & compare a similar garment that is a comfortable fit.