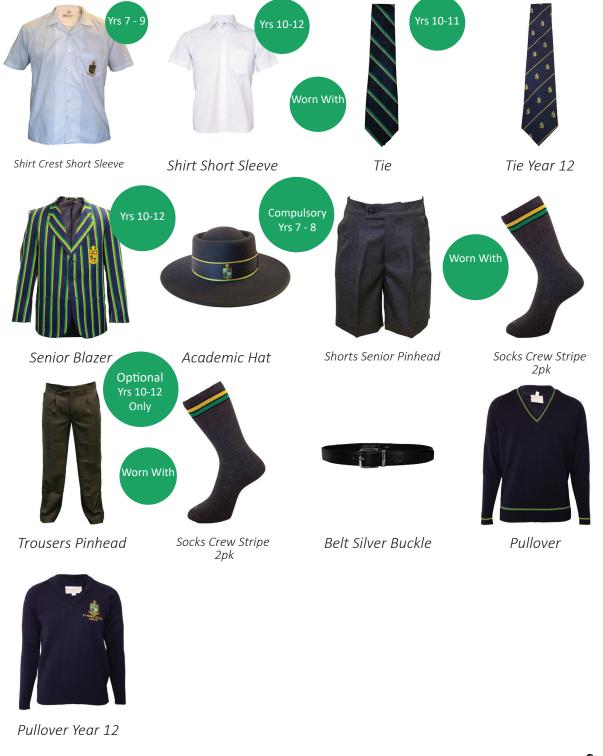

#### **SUMMER PREP - YEAR 6**





Shirt Crest Short Sleeve



Shorts Junior Pinhead



Socks Crew Stripe 2pk



Academic Hat

Pullover

### WINTER PREP - YEAR 6



Blazer



Shorts Junior Pinhead



Shirt Long Sleeve



Socks Crew Stripe 2pk











### SUMMER UNIFORM YEARS 7 TO 12











### WINTER UNIFORM YEARS 7 TO 12









### **SPORTS UNIFORM**



Sports Polo



House Polo



Sport Shorts



Sports Sock 2pk



Softshell Jacket



Rugby Top



Bathers



Jammer Bathers



Trackpants



Polar Fleece Vest



Slouch Hat



Sports Cap







#### **OPTIONAL SPORTS ITEMS**



AFL Jersey Long Sleeve



AFL Short



Rowing Suit



Basketball Singlet



AFL Jersey Sleeveless



Rugby Short



Football/Hockey/Soccer Socks



Cricket Polo



Hockey/Soccer Top



Althetics Short

T Shirt Long Sleeve

Optional



Rugby Jersey



Sports Singlet



Cricket Hat









## SIZE GUIDE

# **BODY MEASUREMENT TIPS**

- When measuring yourself keep the tape firm but not tight
- Measure over undergarments for more accurate measurements
- If you don't have a measuring tape, use