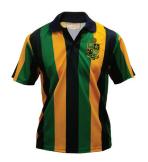

#### **SUMMER PREP - YEAR 6**





Shirt Crest Short Sleeve



Shorts Junior Pinhead



Socks Crew Stripe 2pk



Academic Hat

Pullover

### WINTER PREP - YEAR 6



Blazer



Shorts Junior Pinhead



Shirt Long Sleeve



Socks Crew Stripe 2pk











### SUMMER UNIFORM YEARS 7 TO 12











### WINTER UNIFORM YEARS 7 TO 12









### **SPORTS UNIFORM**



Sports Polo



House Polo



Sport Shorts



Sports Sock 2pk



Softshell Jacket



Rugby Top



Bathers



Jammer Bathers



Trackpants



Polar Fleece Vest



Slouch Hat



Sports Cap







#### **OPTIONAL SPORTS ITEMS**



AFL Jersey Long Sleeve



AFL Short



Rowing Suit



Basketball Singlet



AFL Jersey Sleeveless



Rugby Short



Football/Hockey/Soccer Socks



Cricket Polo



Hockey/Soccer Top



Althetics Short

T Shirt Long Sleeve

Optional



Rugby Jersey



Sports Singlet



Cricket Hat









## SIZE GUIDE

# **BODY MEASUREMENT TIPS**

- When measuring yourself keep the tape firm but not tight
- Measure over undergarments for more accurate measurements
- If you don't have a measuring tape, use a piece of string and measure it using a ruler

# CHEST

Measure around the